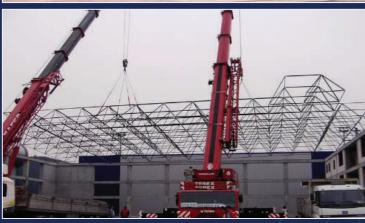

# STEEL STRUCTURES

Bluedge steel structures are innovative custom-designs that are guaranteed to meet the architectural and engineering requirements of our clients in addition to its advantages (cost saving, rapid installation and flexibility).