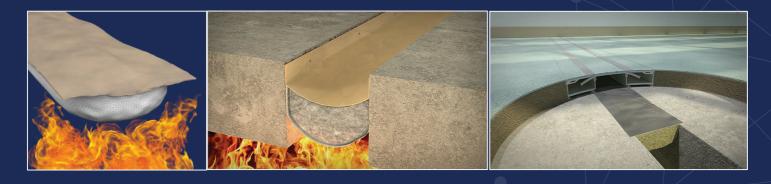

#### **FIRE PROTECTION SYSTEMS**

Bluedge supplies a wide range of fire protection systems from Veda-France (backer rods, mattress and filler boards), approved by the Civil Defense Authorities in the UAE.

VEDAFEU C (Rope)

VEDAFEU SV (Blanket)

**VEDAFEU M (Mattress)** 

VEDAFEU FB (Filler Board)

# **EXPANSION JOINT SYSTEMS**

Market a full range of standard and seismic joints: joint covers, expansion joints, control joints, firestop systems, stair nosing's, etc.