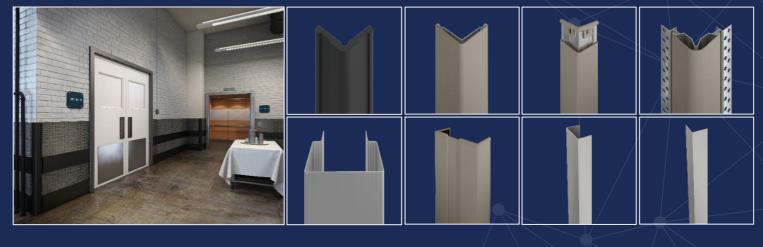

fire protection systems from Veda-France (backer rods, mattress and filler boards), approved by the Civil Defense Authorities in the UAE.



VEDAFEU C (Rope)



VEDAFEU SV (Blanket)



**VEDAFEU M (Mattress)** 



VEDAFEU FB (Filler Board)

# **EXPANSION JOINT SYSTEMS**



Market a full range of standard and seismic joints: joint covers, expansion joints, control joints, firestop systems, stair nosing's, etc.





### WALL & DOOR PROTECTION SYSTEMS



Distributor of INPRO system products for hospitals, clinics, shopping malls, offices, and more according to the international standards and manufactured in high-quality with variety of designs to suit all engineering requirements.

#### Wall Guards:



#### Handrails:



#### Corner Guards, Surface & Flush Mount, End Wall & Door Protector:





# FLOOR COVERING SYSTEMS



Distributor of Polyflor floorcoverings manufactured from UK. Bluedge work closely with consultants, contractors, and end users to understand their requirements and provide the ideal flooring solution.













# LABORATORY FURNITURE & FIRE RATED DOORS



Designed and produced in accordance with the International Standards.

Bluedge is engaged in supply and installation of Laboratory Furniture's and fire rated wooden doors for Universities, Schools, Hospitals, Research Centers and different industries.





#### **STADIUM SEATS**



Mass Polypropylene molded stadium seating are designed for comfort and a maintenance free life. Made from UV-protected, injection-molded, high-impact copolymer, provides long-lasting, colorful, comfortable, and economical answ