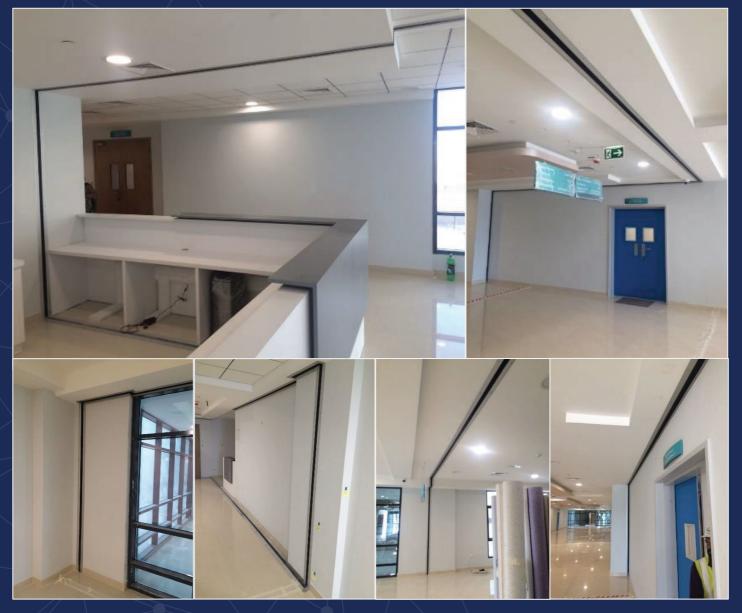

# **EXPANSION JOINT SYSTEMS**

Market a full range of standard and seismic joints: joint covers, expansion joints, control joints, firestop systems, stair nosing's, etc.