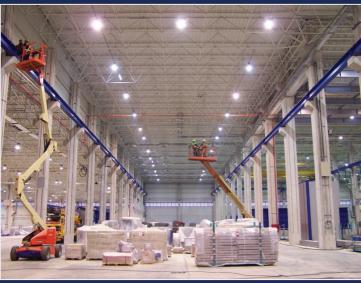

# STEEL STRUCTURES

Bluedge steel structures are innovative custom-designs that are guaranteed to meet the architectural and engineering requirements of our clients in addition to its advantages (cost saving, rapid installation and flexibility).