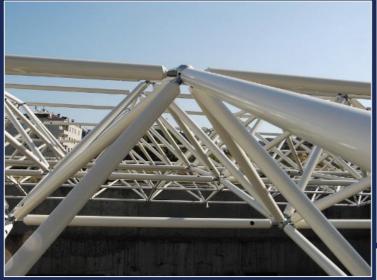

#### SPACE FRAMES

Space Frames Structures is an advanced technology that offers lightweight solutions, flexibility and provides useful structural design aspects. The steel bars and nodes system does not only distribute roof loads more efficiently but also provides a practical interior space that can span up to 90m in a flat Space Frame design and up to 200m in an arched configuration. This system can cover up dome roof structures with spans of over 100m.

# STEEL STRUCTURES

Bluedge steel structures are innovative custom-designs that are guaranteed to meet the architectural and engineering requirements of our clients in addition to its advantages (cost saving, rapid installation and flexibility).