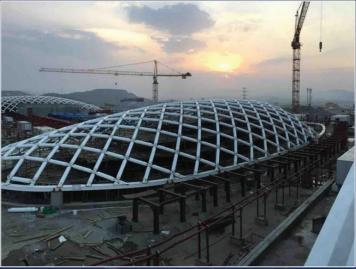

#### SPACE FRAMES

Space Frames Structures is an advanced technology that offers lightweight solutions, flexibility and provides useful structural design aspects. The steel bars and nodes system does not only distribute roof loads more efficiently but also provides a practical interior space that can span up to 90m in a flat Space Frame design and up to 200m in an arched configuration. This system can cover up dome roof structures with spans of over 100m.