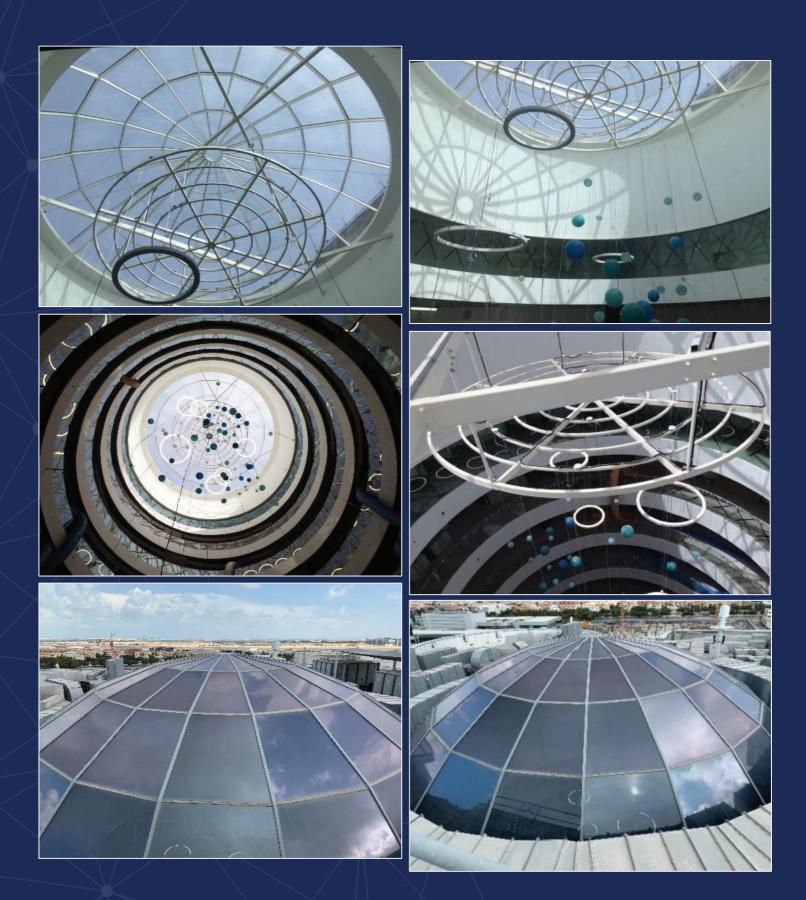

### **ROOF SKYLIGHTS**

Roof Skylights, Structural or Thermoformed, Pyramids, Dome or any shape finished with glass or polycarbonate. Can apply in conjunction with space frame structures or to suit other types of skylights according to Client's specifications.