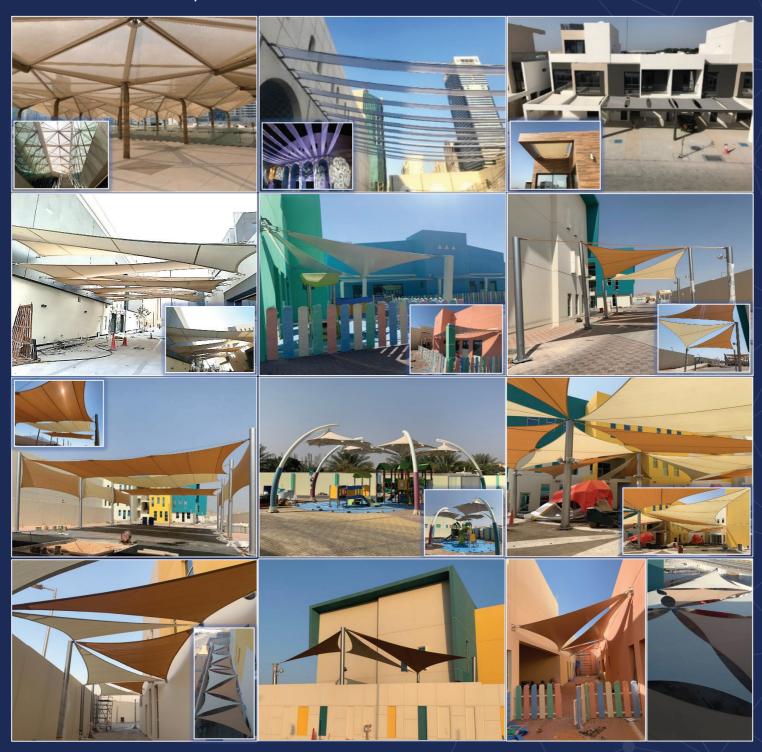

# **TENSILE SHADE STRUCTURES**

Tensile shade structures for public gardens, wedding and function halls, sports halls, swimming pools, playing courtyard shades, schools yards shades, decorative canopies, pergolas, umbrellas, and car-park shades of all types.

Shade Structures & Canopies:

Car Parking & Walkway Shades: