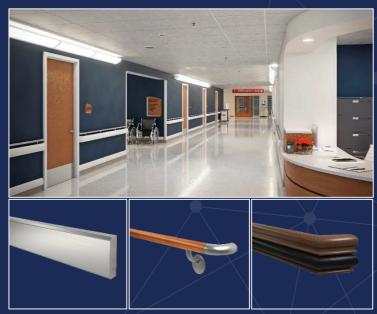

:**

#### **FIRE PROTECTION SYSTEMS**



Bluedge supplies a wide range of fire protection systems from Veda-France (backer rods, mattress and filler boards), approved by the Civil Defense Authorities in the UAE.



VEDAFEU C (Rope)



VEDAFEU SV (Blanket)



**VEDAFEU M (Mattress)** 



VEDAFEU FB (Filler Board)

# **EXPANSION JOINT SYSTEMS**



Market a full range of standard and seismic joints: joint covers, expansion joints, control joints, firestop systems, stair nosing's, etc.





### WALL & DOOR PROTECTION SYSTEMS



Distributor of INPRO system products for hospitals, clinics, shopping malls, offices, and more according to the international standards and manufactured in high-quality with variety of designs to suit all engineering requirements.

#### Wall Guards:



#### Handrails:



#### Corner Guards, Surface & Flush Mount, End Wall & Door Protector:





# FLOOR COVERING SYSTEMS



Distributor of Polyflor floorcoverings manufactured from UK. Bluedge work closely with consultants, contractors, and end users to understand their requirements and provide the ideal flooring solution.













# LABORATORY FURNITURE & FIRE RATED DOORS



Designed and produced in accordance with the International Standards.

Bluedge is engaged in supply and installation of Laboratory Furniture's and fire rated wooden doors for Universities, Schools, Hospitals, Research Centers and different industries.





#### **STADIUM SEATS**



Mass Polypropylene molded stadium seating are designed for comfort and a maintenance free life. Made from UV-protected, injection-molded, high-impact cop