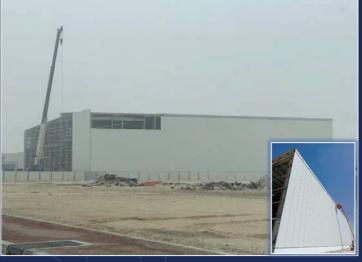

# STEEL STRUCTURES

Bluedge steel structures are innovative custom-designs that are guaranteed to meet the architectural and engineering requirements of our clients in addition to its advantages (cost saving, rapid installation and flexibility).