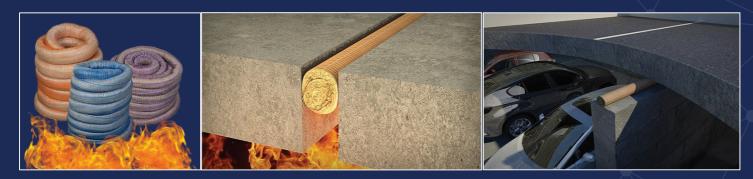

#### **FIRE PROTECTION SYSTEMS**

Bluedge supplies a wide range of fire protection systems from Veda-France (backer rods, mattress and filler boards), approved by the Civil Defense Authorities in the UAE.

VEDAFEU C (Rope)

VEDAFEU SV (Blanket)

**VEDAFEU M (Mattress)** 

VEDAFEU FB (Filler Board)

# **EXPANSION JOINT SYSTEMS**

Market a full range of standard and seismic joints: joint covers, expansion joints, control joints, firestop systems, stair nosing's, etc.