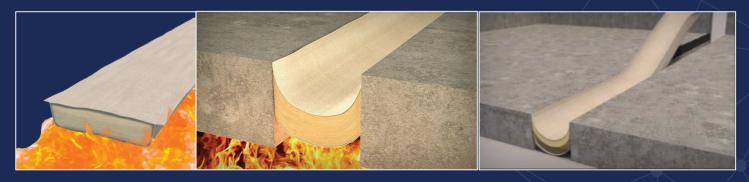

#### **FIRE PROTECTION SYSTEMS**

Bluedge supplies a wide range of fire protection systems from Veda-France (backer rods, mattress and filler boards), approved by the Civil Defense Authorities in the UAE.

VEDAFEU C (Rope)

VEDAFEU SV (Blanket)

**VEDAFEU M (Mattress)** 

VEDAFEU FB (Filler Board)

# **EXPANSION JOINT SYSTEMS**

Market a full range of standard and seismic joints: joint covers, expansion joints, control joints, firestop systems, stair nosing's, etc.