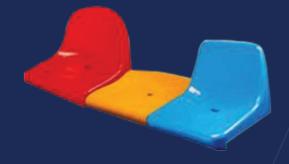

#### **STADIUM SEATS**

Mass Polypropylene molded stadium seating are designed for comfort and a maintenance free life. Made from UV-protected, injection-molded, high-impact copolymer, provides long-lasting, colorful, comfortable, and economical answers to indoor or outdoor spectator seating requirements. We supply this ergonomically designed seats, quick and easy installation with no maintenance problems.