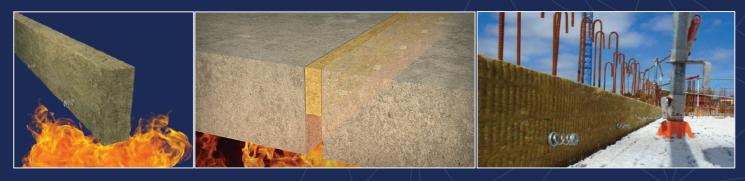

#### **FIRE PROTECTION SYSTEMS**

Bluedge supplies a wide range of fire protection systems from Veda-France (backer rods, mattress and filler boards), approved by the Civil Defense Authorities in the UAE.

VEDAFEU C (Rope)

VEDAFEU SV (Blanket)

**VEDAFEU M (Mattress)** 

VEDAFEU FB (Filler Board)