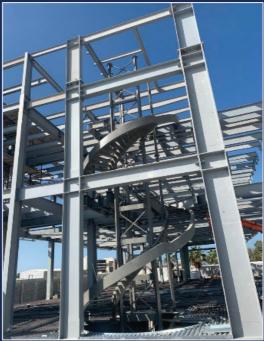

# STEEL STRUCTURES

Bluedge steel structures are innovative custom-designs that are guaranteed to meet the architectural and engineering requirements of our clients in addition to its advantages (cost saving, rapid installation and flexibility).