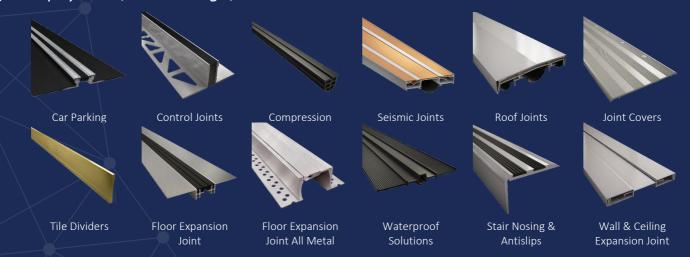

# **EXPANSION JOINT SYSTEMS**

Market a full range of standard and seismic joints: joint covers, expansion joints, control joints, firestop systems, stair nosing's, etc.