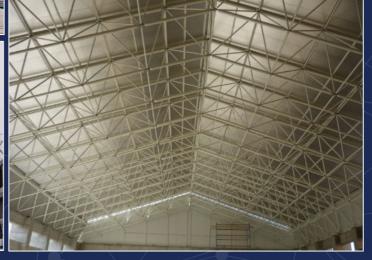

#### SPACE FRAMES

Space Frames Structures is an advanced technology that offers lightweight solutions, flexibility and provides useful structural design aspects. The steel bars and nodes system does not only distribute roof loads more efficiently but also provides a practical interior space that can span up to 90m in a flat Space Frame design and up to 200m in an arched configuration. This system can cover up dome roof structures with spans of over 100m.

# STEEL STRUCTURES

Bluedge steel structures are innovative custom-designs that are guaranteed to meet the architectural and engineering requirements of our clients in addition to its advantages (cost saving, rapid installation and flexibility).