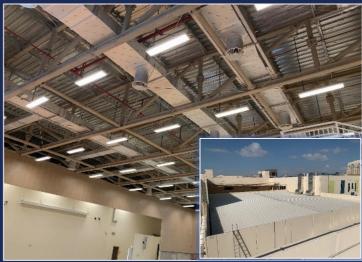

#### SPACE FRAMES

Space Frames Structures is an advanced technology that offers lightweight solutions, flexibility and provides useful structural design aspects. The steel bars and nodes system does not only distribute roof loads more efficiently but also provides a practical interior space that can span up to 90m in a flat Space Frame design and up to 200m in an arched configuration. This system can cover up dome roof structures with spans of over 100m.