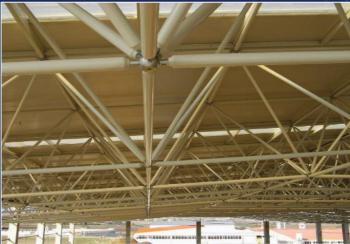

#### SPACE FRAMES

Space Frames Structures is an advanced technology that offers lightweight solutions, flexibility and provides useful structural design aspects. The steel bars and nodes system does not only distribute roof loads more efficiently but also provides a practical interior space that can span up to 90m in a flat Space Frame design and up to 200m in an arched configuration. This system can cover up dome roof structures with spans of over 100m.

# STEEL STRUCTURES

Bluedge steel structures are innovative custom-designs that are guaranteed to meet the architectural and engineering requirements of our clients in addition to its advantages (cost saving, rapid installation and flexibility).