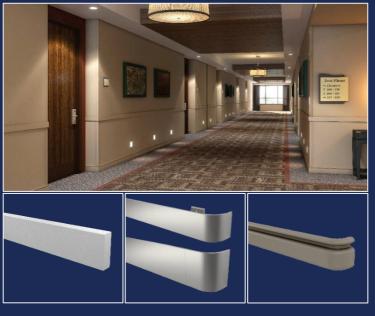

# **ARCHITECTURAL:**

#### **FIRE PROTECTION SYSTEMS**



Bluedge supplies a wide range of fire protection systems from Veda-France (backer rods, mattress and filler boards), approved by the Civil Defense Authorities in the UAE.



VEDAFEU C (Rope)



VEDAFEU SV (Blanket)



**VEDAFEU M (Mattress)** 



VEDAFEU FB (Filler Board)

# **EXPANSION JOINT SYSTEMS**



Market a full range of standard and seismic joints: joint covers, expansion joints, control joints, firestop systems, stair nosing's, etc.





### WALL & DOOR PROTECTION SYSTEMS



Distributor of INPRO system products for hospitals, clinics, shopping malls, offices, and more according to the international standards and manufactured in high-quality with variety of designs to suit all engineering requirements.

#### Wall Guards:



#### Handrails:



#### Corner Guards, Surface & Flush Mount, End Wall & Door Protector:





# FLOOR COVERING SYSTEMS



Distributor of Polyflor floorcoverings manufactured from UK. Bluedge work closely with consultants, contractors, and end users to understand their requirements and provide the ideal flooring solution.













# LABORATORY FURNITURE & FIRE RATED DOORS



Designed and produced in accordance with the International Standards.

Bluedge is engaged in supply and installation of Laboratory Furniture's and fire rated wooden doors for Universities, Schools, Hospitals, Research Centers and different industries.





#### **STADIUM SEATS**



Mass Polypropylene molded stadium seating are designed for comfort and a maintenance free life. Made from UV-protected, injection-mold