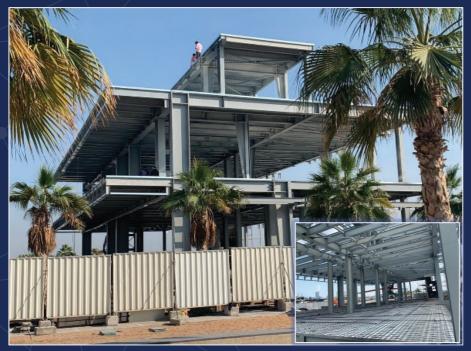

# STEEL STRUCTURES

Bluedge steel structures are innovative custom-designs that are guaranteed to meet the architectural and engineering requirements of our clients in addition to its advantages (cost saving, rapid installation and flexibility).