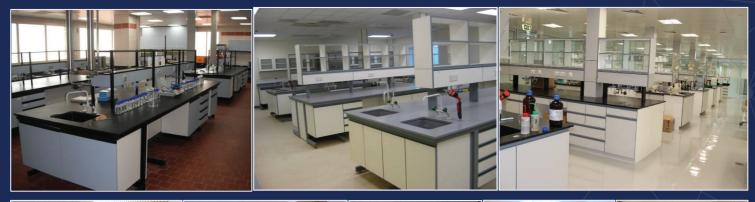

# LABORATORY FURNITURE & FIRE RATED DOORS

Designed and produced in accordance with the International Standards.

Bluedge is engaged in supply and installation of Laboratory Furniture's and fire rated wooden doors for Universities, Schools, Hospitals, Research Centers and different industries.