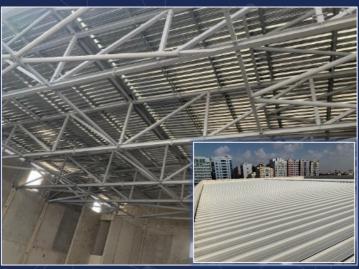

#### SPACE FRAMES

Space Frames Structures is an advanced technology that offers lightweight solutions, flexibility and provides useful structural design aspects. The steel bars and nodes system does not only distribute roof loads more efficiently but also provides a practical interior space that can span up to 90m in a flat Space Frame design and up to 200m in an arched configuration. This system can cover up dome roof structures with spans of over 100m.